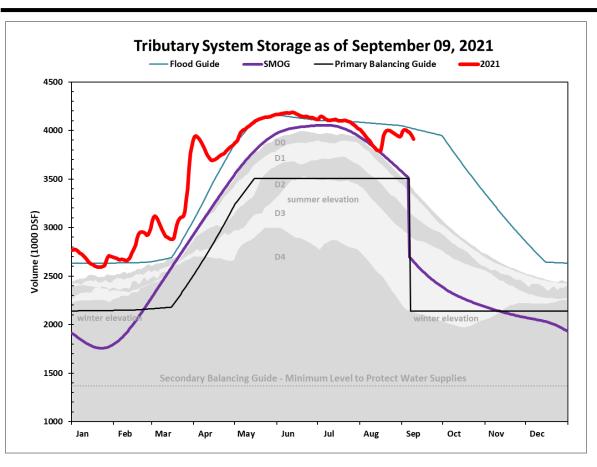

# Tributary System Storage: 114.7% of Normal

| CYTD Observed Rainfall vs. Normal |                  |                |               |
|-----------------------------------|------------------|----------------|---------------|
| Location                          | Observed<br>(in) | Normal<br>(in) | Normal<br>(%) |
| Above Chatt                       | 44.00            | 33.75          | 130.38%       |
| Below Chatt                       | 49.19            | 40.11          | 122.64%       |
| System                            | 46.49            | 36.82          | 126.27%       |

Hiwassee

Daily reservoir elevations have been within or above normal operating zones during 2021.

7