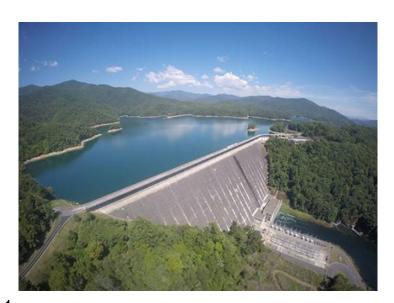

# **Tributary System Storage for 2020**

## 2020 Reservoir Elevations

### **Four Storage Reservoirs:**

Fontana Hiwassee Chatuge Nottely

#### **Reservoir Elevations:**

Daily reservoir elevations in 2020 were within or above normal operating ranges.