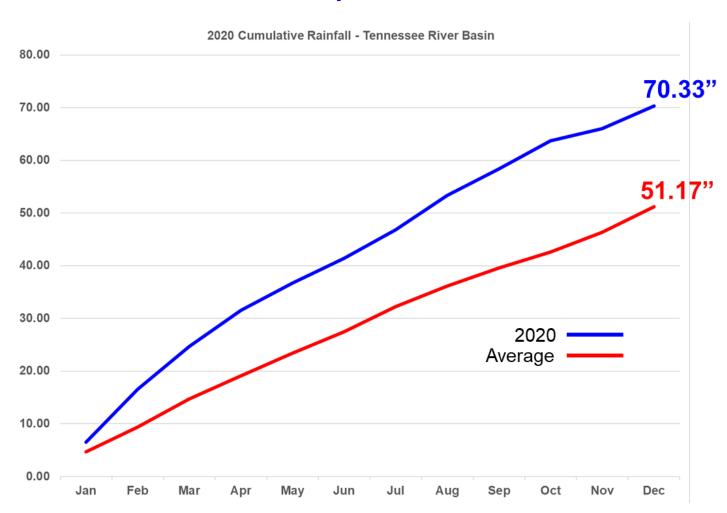

# **TENNESSEE VALLEY AUTHORITY**

# SYSTEM STATUS



2020 Summary





## 2020 Rainfall - Tennessee River Basin

## Wettest year on record







# 2020 Drought Designation – Tennessee River Basin



30 weeks – no drought designation



5 weeks (Nov – Dec) – D1



1 week (Aug) – D1





# **Tributary System Storage for 2020**







## 2020 Reservoir Elevations



### **Four Storage Reservoirs:**

Fontana Hiwassee Chatuge Nottely

#### **Reservoir Elevations:**

Daily reservoir elevations in 2020 were within or above normal operating ranges.





# **TENNESSEE VALLEY AUTHORITY**

# SYSTEM STATUS



**2021 To Date** 







# Tributary System Storage: 114.7% of Normal

| CYTD Observed Rainfall vs. Normal |                  |                |               |
|-----------------------------------|------------------|----------------|---------------|
| Location                          | Observed<br>(in) | Normal<br>(in) | Normal<br