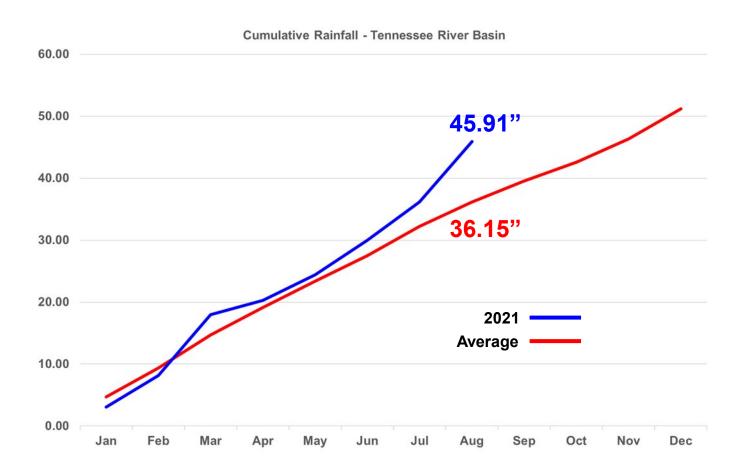

-------|------------------|----------------|---------------|
| Location                        | Observed<br>(in) | Normal<br>(in) | Normal<br>(%) |
| Above Chatt                     | 19.58            | 17.38          | 112.69%       |
| Below Chatt                     | 21.29            | 18.31          | 116.26%       |
| System                          | 20.40            | 17.83          | 114.44%       |

# Elevation Status Above operational range Within operational range Below operational range

| Reservoir |  |  |
|-----------|--|--|
| Fontana   |  |  |
| Chatuge   |  |  |
| Nottely   |  |  |
|           |  |  |

Hiwassee

Daily reservoir elevations have been within or above normal operating zones during 2021.

7





## 2021 Rainfall - Tennessee River Basin

## **Through August**