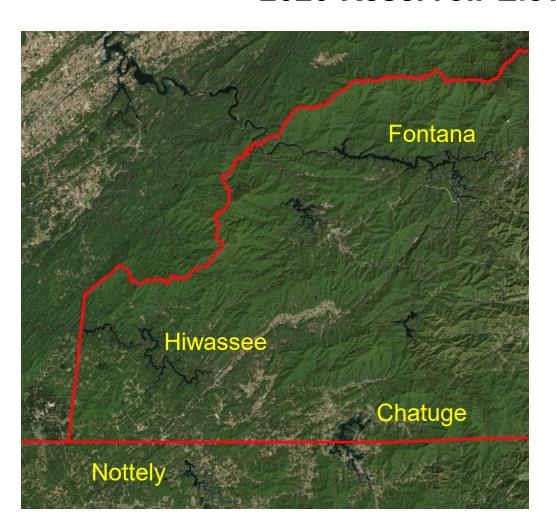

### **Four Storage Reservoirs:**

Fontana Hiwassee Chatuge Nottely

#### **Reservoir Elevations:**

Daily reservoir elevations in 2020 were within or above normal operating ranges.