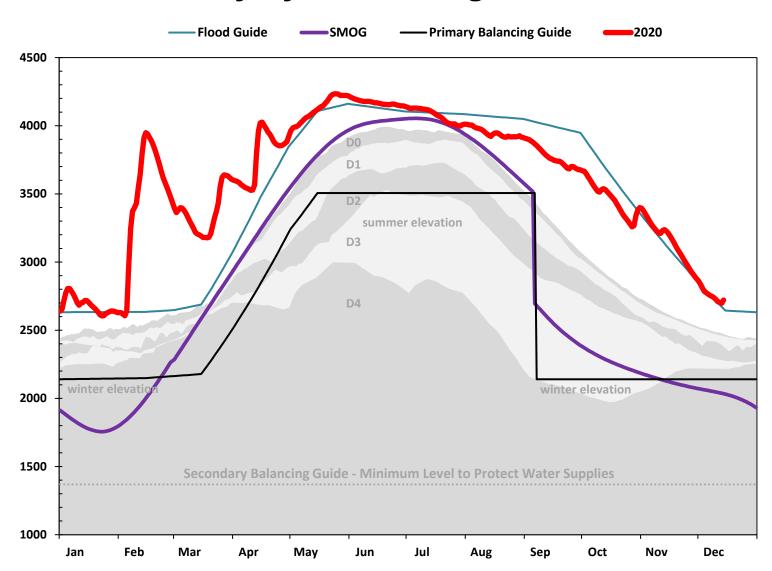

# **Tributary System Storage for 2020**

## 2020 Reservoir Elevations

#### **Reservoir Elevations:**

Daily reservoir elevations in 2020 were within or above normal operating ranges.